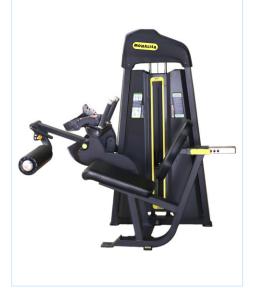

.



## ML-103 Shoulder Press

### **SPECIFICATIONS**

185cm (L) x 125cm (W) x 137cm (H) Weight Stack: 100 Kg.



## ML-104 Pec Fly / Rear Delt

### **SPECIFICATIONS**

125cm (L) x 100cm (W) x 210cm (H) Weight Stack: 100 Kg.



## **ML-105** Chest Press

#### **SPECIFICATIONS**

130cm (L) x 130cm (W) x 137cm (H) Weight Stack: 100 Kg.



## ML-106 Dip/Chin Assist

### **SPECIFICATIONS**

155cm (L) x 137cm (W) x 236cm (H) Weight Stack: 80 Kg.





## (IQ FITNESS)

### ML-107 Seated Leg Press

#### **SPECIFICATIONS**

202cm (L) x 106cm (W) x 161cm (H) Weight Stack: 120 Kg.



## ML-108 Abdominal Isolater

#### **SPECIFICATIONS**

120cm (L) x 100cm (W) x 137cm (H) Weight Stack: 80 Kg.



## ML-109 Seated Leg Curl

### **SPECIFICATIONS**

170cm (L) x 95cm (W) x 137cm (H) Weight Stack: 100 Kg.



### ML-110 Arm Curl

### **SPECIFICATIONS**

114cm (L) x 94cm (W) x 137cm (H) Weight Stack: 80 Kg.



### ML-111 Long Pull

### **SPECIFICATIONS**

280cm (L) x 110cm (W) x 237cm (H) Weight Stack: 80 Kg.



## ML-112 Lat Pulldown

### **SPECIFICATIONS**

185cm (L) x 110cm (W) x 234cm (H) Weight Stack: 100 Kg.





## **IQ FITNESS**

## ML-113 Bicep / Tricep

#### **SPECIFICATIONS**

L x W x H : 110 x 114 x 163 CM

Weight Stack: 80 Kg.



## ML-114 Lat Pull/Seated Row

#### **SPECIFICATIONS**

L x W x H : 70 x 97 x 223 CM

Weight Stack: 90 Kg.



## ML-115 Leg Curl/Extension

### **SPECIFICATIONS**

L x W x H : 22 x 120 x 163 CM

Weight Stack: 90 Kg.



## ML-116 Abductor/Adduct

#### **SPECIFICATIONS**

L x W x H: 157 x 88 x 163 CM

Weight Stack: 90 Kg.



## **ML-117** Multi Press

####