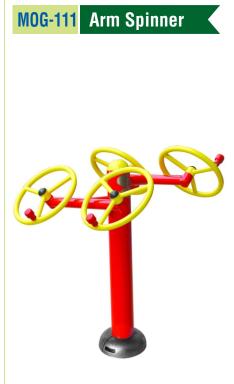

## MG-106 9-Station

Total Stacks Weight: 430 Kgs. (Recommended Room Size 12' x 14' x 8')



## MG-107 10-Station

Total Stacks Weight : 460 Kgs. (Recommended Room Size 18' x 14' x 8')



## MG-108 12-Station

Total Stacks Weight : 540 Kgs. (Recommended Room Size 18' x 14' x 8')







## MG-109 14-Station

Total Stacks Weight : 570 Kgs. (Recommended Room Size 16' x 20' x 8')



## MG-110 16-Station

Total Stacks Weight: 740 Kgs. (Recommended Room Size 16' x 20' x 8')





IQ FITNESS

#### **4 Station Eco Design MG-111**

Total Stacks Weight : 280 Kgs. (Recommended Room Size 12' x 12' x 8')







# STANDARD SERIES

















# STANDARD SERIES















# ISO 9001 : 2015 CERTIFIED COMPANY

## STANDARD SERIES















## **OPEN GYM**















## **OPEN GYM**















# **OPEN GYM**









# **OUR** INFRASTRUCTURE

Backed by sophisticated technology and with 36 years of experience in the Fitness equipmennt industry, our company has been able to provide our clients with quality gym equipment. Our expert professionals and skilled workers have been able to live up to the the stringent standards set up by the various International institute of Sports. Our Company's operation personnels are professionally trained and qualified. This virtual infrastructure, including state-of-the-art technology, are appropriate for the production of superior quality sports products.

## ABOUT US

Mona Lisa Health Care. based at Yamuna Nagar (Haryana) just 190 kms from Delhi has been doing its business since 1982 under the brand name Mona Lisa. The company is pioneer i