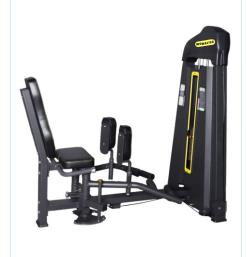

## ML-116 Abductor/Adduct

#### **SPECIFICATIONS**

L x W x H: 157 x 88 x 163 CM

Weight Stack: 90 Kg.