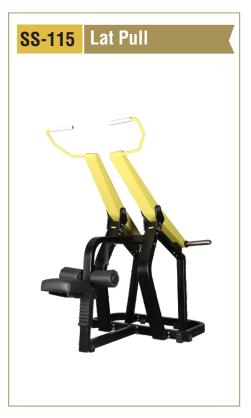

eight : 370 Kgs. (Recommended Room Size 12' x 14' x 8')





**IQ FITNESS** 

## MG-105 8-Station

Total Stacks Weight : 390 Kgs. (Recommended Room Size 12' x 14' x 8')



## MG-106 9-Station

Total Stacks Weight: 430 Kgs. (Recommended Room Size 12' x 14' x 8')



## MG-107 10-Station

Total Stacks Weight : 460 Kgs. (Recommended Room Size 18' x 14' x 8')



## MG-108 12-Station

Total Stacks Weight : 540 Kgs. (Recommended Room Size 18' x 14' x 8')







## MG-109 14-Station

Total Stacks Weight : 570 Kgs. (Recommended Room Size 16' x 20' x 8')



## MG-110 16-Station

Total Stacks Weight: 740 Kgs. (Recommended Room Size 16' x 20' x 8')





IQ FITNESS

#### **4 Station Eco Design MG-111**

Total Stacks Weight : 280 Kgs. (Recommended Room Size 12' x 12' x 8')







# STANDARD SERIES

















# STANDARD SERIES















# ISO 9001 : 2015 CERTIFIED COMPANY

## STANDARD SERIES















## **OPEN GYM**















## **OPEN GYM**















# **OPEN GYM**









# **OUR** INFRASTRUCTURE

Backed by sophisticated technology and with 36 years of experience in the Fitness equipmennt industry, our company has been able to provide our clients with quality gym equipment. Our expert professionals and skilled workers have been able to live up to the the stringent standards set up by the various International institute of Sports. Our Company's operation personnels are professionally trained and qualified. This virtual infrastructure, including state-of-the-art technology, are appropriate for the production of superior quality sports products.

## ABOUT US

Mo