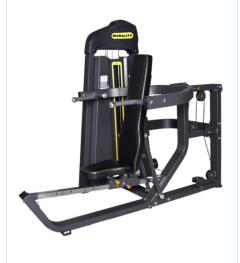

## **ML-117** Multi Press

#### **SPECIFICATIONS**

L x W x H : 157 x 88 x 163 CM

Weight Stack: 90 Kg.