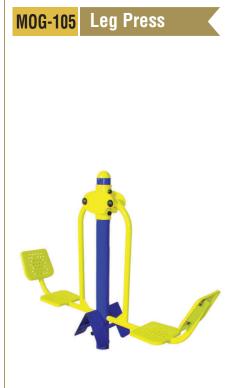

d Room Size 12' x 14' x 8')



## MG-106 9-Station

Total Stacks Weight: 430 Kgs. (Recommended Room Size 12' x 14' x 8')



## MG-107 10-Station

Total Stacks Weight : 460 Kgs. (Recommended Room Size 18' x 14' x 8')



## MG-108 12-Station

Total Stacks Weight : 540 Kgs. (Recommended Room Size 18' x 14' x 8')







## MG-109 14-Station

Total Stacks Weight : 570 Kgs. (Recommended Room Size 16' x 20' x 8')



## MG-110 16-Station

Total Stacks Weight: 740 Kgs. (Recommended Room Size 16' x 20' x 8')





IQ FITNESS

#### **4 Station Eco Design MG-111**

Total Stacks Weight : 280 Kgs. (Recommended Room Size 12' x 12' x 8')







# STANDARD SERIES

















# STANDARD SERIES















# ISO 9001 : 2015 CERTIFIED COMPANY

## STANDARD SERIES















## **OPEN GYM**















## **OPEN GYM**















# **OPEN GYM**









# **OUR** INFRASTRUCTURE

Backed by sophisticated technology and with 36 years of experience in the Fitness equipmennt industry, our company has been able to provide our clients with quality gym equipment. Our expert professionals and skilled workers have been able to live up to the the stringent standards set up by the various International institute of Sports. Our Company's operation personnels are professionally trained and qualified. This virtual infrastructure, including state-of-the-art technology, are appropriate for the production of superior quality sports products.

## ABOUT US

Mona Lisa Health Care. based at Yamuna Nagar (Haryana) just 190 kms from Delhi has been doing its business since 1982 under the brand name Mona