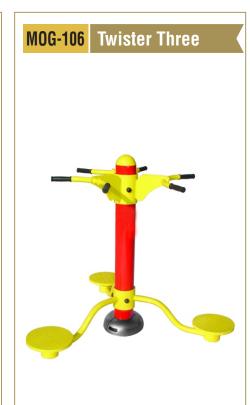

Room Size 12' x 14' x 8')



## MG-106 9-Station

Total Stacks Weight: 430 Kgs. (Recommended Room Size 12' x 14' x 8')



## MG-107 10-Station

Total Stacks Weight : 460 Kgs. (Recommended Room Size 18' x 14' x 8')



## MG-108 12-Station

Total Stacks Weight : 540 Kgs. (Recommended Room Size 18' x 14' x 8')







## MG-109 14-Station

Total Stacks Weight : 570 Kgs. (Recommended Room Size 16' x 20' x 8')



## MG-110 16-Station

Total Stacks Weight: 740 Kgs. (Recommended Room Size 16' x 20' x 8')





IQ FITNESS

#### **4 Station Eco Design MG-111**

Total Stacks Weight : 280 Kgs. (Recommended Room Size 12' x 12' x 8')







# STANDARD SERIES

















# STANDARD SERIES















# ISO 9001 : 2015 CERTIFIED COMPANY

## STANDARD SERIES















## **OPEN GYM**















## **OPEN GYM**















# **OPEN GYM**









# **OUR** INFRASTRUCTURE

Backed by sophisticated technology and with 36 years of experience in the Fitness equipmennt industry, our company has been able to provide our clients with quality gym equipment. Our expert professionals and skilled workers have been able to live up to the the stringent standards set up by the various International institute of Sports. Our Company's operation personnels are professionally trained and qualified. This virtual infrastructure, including state-of-the-art technology, are appropriate for the production of superior quality sports products.

## ABOUT US

Mona Lisa Health Care. based at Yamuna Nagar (Haryana) just 190 kms from Delhi has been doing its business since 1982 under the brand name Mona L