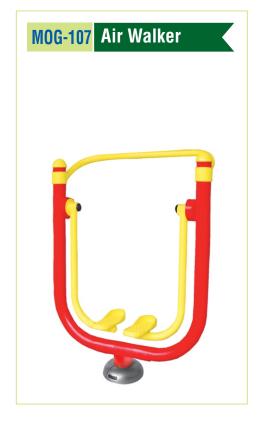

8')



## MG-106 9-Station

Total Stacks Weight: 430 Kgs. (Recommended Room Size 12' x 14' x 8')



## MG-107 10-Station

Total Stacks Weight : 460 Kgs. (Recommended Room Size 18' x 14' x 8')



## MG-108 12-Station

Total Stacks Weight : 540 Kgs. (Recommended Room Size 18' x 14' x 8')







## MG-109 14-Station

Total Stacks Weight : 570 Kgs. (Recommended Room Size 16' x 20' x 8')



## MG-110 16-Station

Total Stacks Weight: 740 Kgs. (Recommended Room Size 16' x 20' x 8')





IQ FITNESS

#### **4 Station Eco Design MG-111**

Total Stacks Weight : 280 Kgs. (Recommended Room Size 12' x 12' x 8')







# STANDARD SERIES

















# STANDARD SERIES















# ISO 9001 : 2015 CERTIFIED COMPANY

## STANDARD SERIES















## **OPEN GYM**















## **OPEN GYM**















# **OPEN GYM**









# **OUR** INFRASTRUCTURE

Backed by sophisticated technology and with 36 years of experience in the Fitness equipmennt industry, our company has been able to provide our clients with quality gym equipment. Our expert professionals and skilled workers have been able to live up to the the stringent standards set up by the various International institute of Sports. Our Company's operation personnels are professionally trained and qualified. This virtual infrastructure, including state-of-the-art technology, are appropriate for the production of superior quality sports products.

## ABOUT US

Mona Lisa Health Care. based at Yamuna Nagar (Haryana) just 190 kms from Delhi has been doing its business since 1982 under the brand name Mona Lisa. The company is p