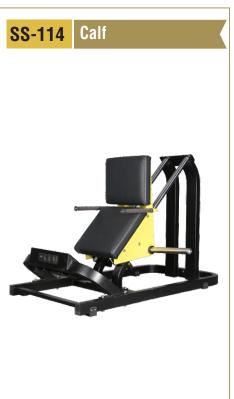

Weight : 370 Kgs. (Recommended Room Size 12' x 14' x 8')





**IQ FITNESS** 

## MG-105 8-Station

Total Stacks Weight : 390 Kgs. (Recommended Room Size 12' x 14' x 8')



## MG-106 9-Station

Total Stacks Weight: 430 Kgs. (Recommended Room Size 12' x 14' x 8')



## MG-107 10-Station

Total Stacks Weight : 460 Kgs. (Recommended Room Size 18' x 14' x 8')



## MG-108 12-Station

Total Stacks Weight : 540 Kgs. (Recommended Room Size 18' x 14' x 8')







## MG-109 14-Station

Total Stacks Weight : 570 Kgs. (Recommended Room Size 16' x 20' x 8')



## MG-110 16-Station

Total Stacks Weight: 740 Kgs. (Recommended Room Size 16' x 20' x 8')





IQ FITNESS

#### **4 Station Eco Design MG-111**

Total Stacks Weight : 280 Kgs. (Recommended Room Size 12' x 12' x 8')







# STANDARD SERIES

















# STANDARD SERIES















# ISO 9001 : 2015 CERTIFIED COMPANY

## STANDARD SERIES















## **OPEN GYM**















## **OPEN GYM**















# **OPEN GYM**









# **OUR** INFRASTRUCTURE

Backed by sophisticated technology and with 36 years of experience in the Fitness equipmennt industry, our company has been able to provide our clients with quality gym equipment. Our expert professionals and skilled workers have been able to live up to the the stringent standards set up by the various International institute of Sports. Our Company's operation personnels are professionally trained and qualified. This virtual infrastructure, including state-of-the-art technology, are appropriate for the production of superior quality sports products.

## ABOUT US