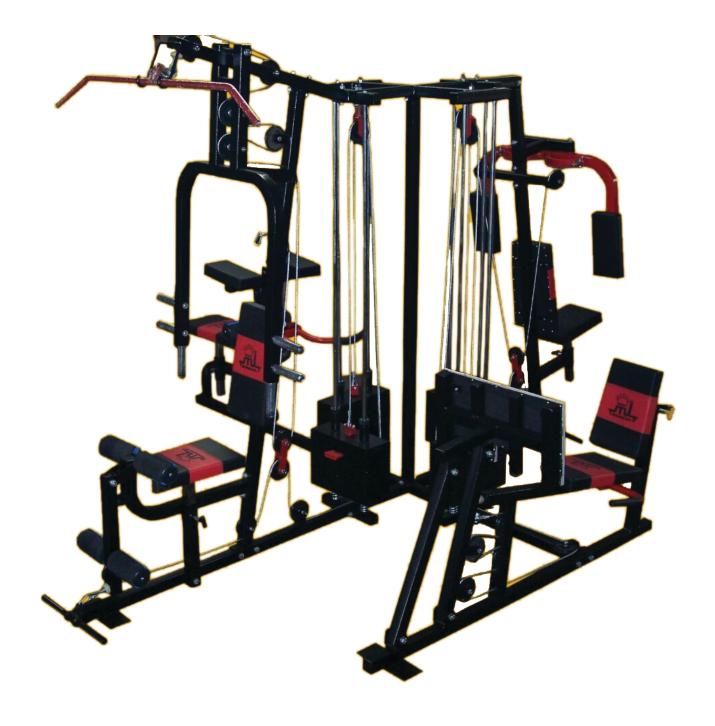

### MG-101 4-Station (4-Stack)

Total Stacks Weight : 280 Kgs. (Recommended Room Size 12' x 12' x 8')

## MG-103 6-Station

Total Stacks Weight : 330Kgs. (Recommended Room Size 12' x 14' x 8')

## MG-102 4-Station STD

Total Stacks Weight : 250 Kgs. (Recommended Room Size 10' x 10' x 8')

## MG-104 7-Station

Total Stacks Weight : 370 Kgs. (Recommended Room Size 12' x 14' x 8')

**IQ FITNESS** 

## MG-105 8-Station

Total Stacks Weight : 390 Kgs. (Recommended Room Size 12' x 14' x 8')

## MG-106 9-Station

Total Stacks Weight: 430 Kgs. (Recommended Room Size 12' x 14' x 8')

## MG-107 10-Station

Total Stacks Weight : 460 Kgs. (Recommended Room Size 18' x 14' x 8')

## MG-108 12-Station

Total Stacks Weight : 540 Kgs. (Recommended Room Size 18' x 14' x 8')

## MG-109 14-Station

Total Stacks Weight : 570 Kgs. (Recommended Room Size 16' x 20' x 8')

## MG-110 16-Station

Total Stacks Weight: 740 Kgs. (Recommended Room Size 16' x 20' x 8')

IQ FITNESS