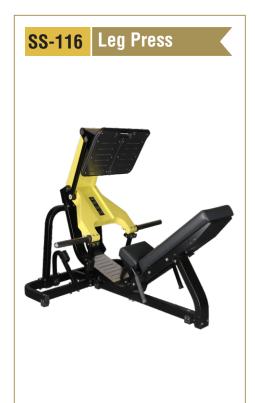

ght : 370 Kgs. (Recommended Room Size 12' x 14' x 8')





**IQ FITNESS** 

## MG-105 8-Station

Total Stacks Weight : 390 Kgs. (Recommended Room Size 12' x 14' x 8')



## MG-106 9-Station

Total Stacks Weight: 430 Kgs. (Recommended Room Size 12' x 14' x 8')



## MG-107 10-Station

Total Stacks Weight : 460 Kgs. (Recommended Room Size 18' x 14' x 8')



## MG-108 12-Station

Total Stacks Weight : 540 Kgs. (Recommended Room Size 18' x 14' x 8')







## MG-109 14-Station

Total Stacks Weight : 570 Kgs. (Recommended Room Size 16' x 20' x 8')



## MG-110 16-Station

Total Stacks Weight: 740 Kgs. (Recommended Room Size 16' x 20' x 8')





IQ FITNESS

#### **4 Station Eco Design MG-111**

Total Stacks Weight : 280 Kgs. (Recommended Room Size 12' x 12' x 8')







# STANDARD SERIES

















# STANDARD SERIES















# ISO 9001 : 2015 CERTIFIED COMPANY

## STANDARD SERIES















## **OPEN GYM**















## **OPEN GYM**















# **OPEN GYM**









# **OUR** INFRASTRUCTURE

Backed by sophisticated technology and with 36 years of experience in the Fitness equipmennt industry, our company has been able to provide our clients with quality gym equipment. Our expert professionals and skilled workers have been able to live up to the the stringent standards set up by the various International institute of Sports. Our Company's operation personnels are professionally trained and qualified. This virtual infrastructure, including state-of-the-art technology, are appropriate for the production of superior quality sports products.

## ABOUT US

Mona