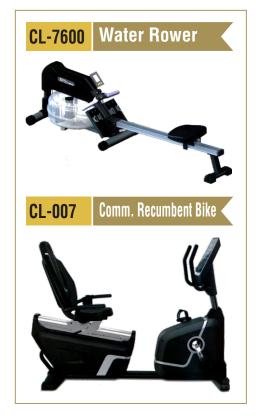

cks Weight : 390 Kgs. (Recommended Room Size 12' x 14' x 8')



## MG-106 9-Station

Total Stacks Weight: 430 Kgs. (Recommended Room Size 12' x 14' x 8')



## MG-107 10-Station

Total Stacks Weight : 460 Kgs. (Recommended Room Size 18' x 14' x 8')



## MG-108 12-Station

Total Stacks Weight : 540 Kgs. (Recommended Room Size 18' x 14' x 8')







## MG-109 14-Station

Total Stacks Weight : 570 Kgs. (Recommended Room Size 16' x 20' x 8')



## MG-110 16-Station

Total Stacks Weight: 740 Kgs. (Recommended Room Size 16' x 20' x 8')





IQ FITNESS

#### **4 Station Eco Design MG-111**

Total Stacks Weight : 280 Kgs. (Recommended Room Size 12' x 12' x 8')







# STANDARD SERIES

















# STANDARD SERIES















# ISO 9001 : 2015 CERTIFIED COMPANY

## STANDARD SERIES















## **OPEN GYM**















## **OPEN GYM**















# **OPEN GYM**









# **OUR** INFRASTRUCTURE

Backed by sophisticated technology and with 36 years of experience in the Fitness equipmennt industry, our company has been able to provide our clients with quality gym equipment. Our expert professionals and skilled workers have been able to live up to the the stringent standards set up by the various International institute of Sports. Our Company's operation personnels are professionally trained and qualified. This virtual infrastructure, including state-of-the-art technology, are appropriate for the production of superior quality sports products.

## ABOUT US

Mona Lisa Health Care. based at Yamuna Nagar (Haryana) just 190 kms from Delhi has been doing its business sin