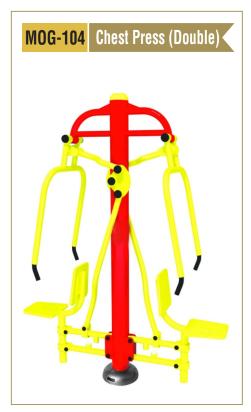

ded Room Size 12' x 14' x 8')



## MG-106 9-Station

Total Stacks Weight: 430 Kgs. (Recommended Room Size 12' x 14' x 8')



## MG-107 10-Station

Total Stacks Weight : 460 Kgs. (Recommended Room Size 18' x 14' x 8')



## MG-108 12-Station

Total Stacks Weight : 540 Kgs. (Recommended Room Size 18' x 14' x 8')







## MG-109 14-Station

Total Stacks Weight : 570 Kgs. (Recommended Room Size 16' x 20' x 8')



## MG-110 16-Station

Total Stacks Weight: 740 Kgs. (Recommended Room Size 16' x 20' x 8')





IQ FITNESS

#### **4 Station Eco Design MG-111**

Total Stacks Weight : 280 Kgs. (Recommended Room Size 12' x 12' x 8')







# STANDARD SERIES

















# STANDARD SERIES















# ISO 9001 : 2015 CERTIFIED COMPANY

## STANDARD SERIES















## **OPEN GYM**















## **OPEN GYM**















# **OPEN GYM**









# **OUR** INFRASTRUCTURE

Backed by sophisticated technology and with 36 years of experience in the Fitness equipmennt industry, our company has been able to provide our clients with quality gym equipment. Our expert professionals and skilled workers have been able to live up to the the stringent standards set up by the various International institute of Sports. Our Company's operation personnels are professionally trained and qualified. This virtual infrastructure, including state-of-the-art technology, are appropriate for the production of superior quality sports products.

## ABOUT US

Mona Lisa Health Care. based at Yamuna Nagar (Haryana) just 190 kms from Delhi has been doing its business since 1982 under the brand name Mo