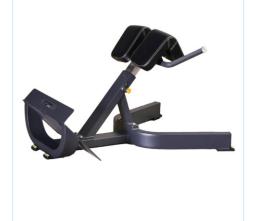

## ML-127 Hyper Extension Bench

### **SPECIFICATIONS**

122cm (L) x 89cm (W) x 68cm (H)