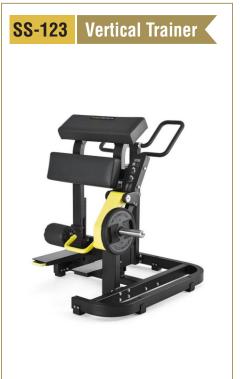

12' x 14' x 8')





**IQ FITNESS** 

## MG-105 8-Station

Total Stacks Weight : 390 Kgs. (Recommended Room Size 12' x 14' x 8')



## MG-106 9-Station

Total Stacks Weight: 430 Kgs. (Recommended Room Size 12' x 14' x 8')



## MG-107 10-Station

Total Stacks Weight : 460 Kgs. (Recommended Room Size 18' x 14' x 8')



## MG-108 12-Station

Total Stacks Weight : 540 Kgs. (Recommended Room Size 18' x 14' x 8')







## MG-109 14-Station

Total Stacks Weight : 570 Kgs. (Recommended Room Size 16' x 20' x 8')



## MG-110 16-Station

Total Stacks Weight: 740 Kgs. (Recommended Room Size 16' x 20' x 8')





IQ FITNESS

#### **4 Station Eco Design MG-111**

Total Stacks Weight : 280 Kgs. (Recommended Room Size 12' x 12' x 8')







# STANDARD SERIES

















# STANDARD SERIES















# ISO 9001 : 2015 CERTIFIED COMPANY

## STANDARD SERIES















## **OPEN GYM**















## **OPEN GYM**















# **OPEN GYM**









# **OUR** INFRASTRUCTURE

Backed by sophisticated technology and with 36 years of experience in the Fitness equipmennt industry, our company has been able to provide our clients with quality gym equipment. Our expert professionals and skilled workers have been able to live up to the the stringent standards set up by the various International institute of Sports. Our Company's operation personnels are professionally trained and qualified. This virtual infrastructure, including state-of-the-art technology, are appropriate for the production of superior quality sports products.

## ABOUT US

Mona Lisa Health Care. based at Yamuna Na