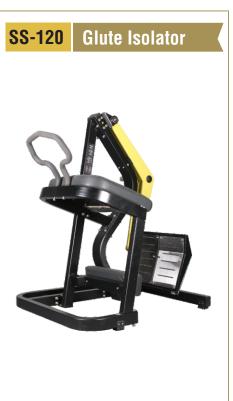

m Size 12' x 14' x 8')





**IQ FITNESS** 

## MG-105 8-Station

Total Stacks Weight : 390 Kgs. (Recommended Room Size 12' x 14' x 8')



## MG-106 9-Station

Total Stacks Weight: 430 Kgs. (Recommended Room Size 12' x 14' x 8')



## MG-107 10-Station

Total Stacks Weight : 460 Kgs. (Recommended Room Size 18' x 14' x 8')



## MG-108 12-Station

Total Stacks Weight : 540 Kgs. (Recommended Room Size 18' x 14' x 8')







## MG-109 14-Station

Total Stacks Weight : 570 Kgs. (Recommended Room Size 16' x 20' x 8')



## MG-110 16-Station

Total Stacks Weight: 740 Kgs. (Recommended Room Size 16' x 20' x 8')





IQ FITNESS

#### **4 Station Eco Design MG-111**

Total Stacks Weight : 280 Kgs. (Recommended Room Size 12' x 12' x 8')







# STANDARD SERIES

















# STANDARD SERIES















# ISO 9001 : 2015 CERTIFIED COMPANY

## STANDARD SERIES















## **OPEN GYM**















## **OPEN GYM**















# **OPEN GYM**









# **OUR** INFRASTRUCTURE

Backed by sophisticated technology and with 36 years of experience in the Fitness equipmennt industry, our company has been able to provide our clients with quality gym equipment. Our expert professionals and skilled workers have been able to live up to the the stringent standards set up by the various International institute of Sports. Our Company's operation personnels are professionally trained and qualified. This virtual infrastructure, including state-of-the-art technology, are appropriate for the production of superior quality sports products.

## ABOUT US

Mona Lisa Health Care. based at Yam