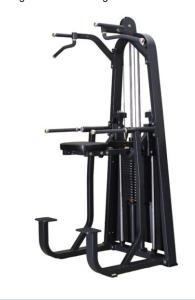

## ML-112 Lat Pulldown

### **SPECIFICATIONS**

185cm (L) x 110cm (W) x 234cm (H) Weight Stack: 100 Kg.