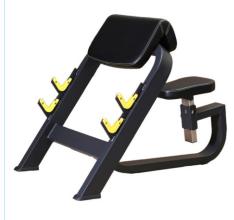

## **ML-126** Seated Preacher Curl

### **SPECIFICATIONS**

132cm (L) x 84cm (W) x 97cm (H)