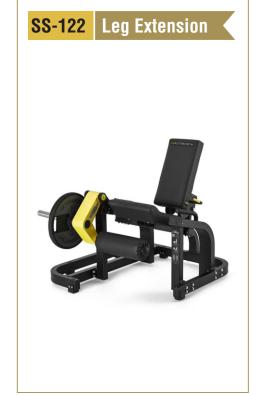

ze 12' x 14' x 8')





**IQ FITNESS** 

## MG-105 8-Station

Total Stacks Weight : 390 Kgs. (Recommended Room Size 12' x 14' x 8')



## MG-106 9-Station

Total Stacks Weight: 430 Kgs. (Recommended Room Size 12' x 14' x 8')



## MG-107 10-Station

Total Stacks Weight : 460 Kgs. (Recommended Room Size 18' x 14' x 8')



## MG-108 12-Station

Total Stacks Weight : 540 Kgs. (Recommended Room Size 18' x 14' x 8')







## MG-109 14-Station

Total Stacks Weight : 570 Kgs. (Recommended Room Size 16' x 20' x 8')



## MG-110 16-Station

Total Stacks Weight: 740 Kgs. (Recommended Room Size 16' x 20' x 8')





IQ FITNESS

#### **4 Station Eco Design MG-111**

Total Stacks Weight : 280 Kgs. (Recommended Room Size 12' x 12' x 8')







# STANDARD SERIES

















# STANDARD SERIES















# ISO 9001 : 2015 CERTIFIED COMPANY

## STANDARD SERIES















## **OPEN GYM**















## **OPEN GYM**















# **OPEN GYM**









# **OUR** INFRASTRUCTURE

Backed by sophisticated technology and with 36 years of experience in the Fitness equipmennt industry, our company has been able to provide our clients with quality gym equipment. Our expert professionals and skilled workers have been able to live up to the the stringent standards set up by the various International institute of Sports. Our Company's operation personnels are professionally trained and qualified. This virtual infrastructure, including state-of-the-art technology, are appropriate for the production of superior quality sports products.

## ABOUT US

Mona Lisa Health Care. based at Yamuna