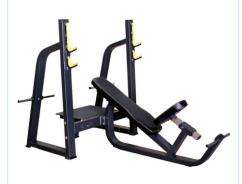

## ML-124 Olympic Incline Bench

### **SPECIFICATIONS**

196cm (L) x 170cm (W) x 140cm (H)