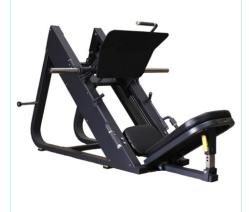

## ML-135 Hack Squat / Leg Press

#### **SPECIFICATIONS**

L x W x H : 208 x 92 x 149 CM Heavy duty 2.5mm thick steel square tube of size 50mm x 100mm.