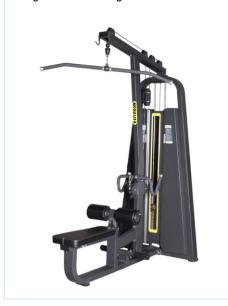

## ML-114 Lat Pull/Seated Row

#### **SPECIFICATIONS**

L x W x H : 70 x 97 x 223 CM

Weight Stack: 90 Kg.