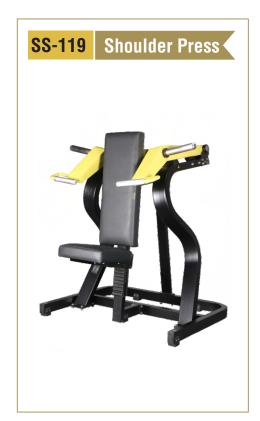

oom Size 12' x 14' x 8')





**IQ FITNESS** 

## MG-105 8-Station

Total Stacks Weight : 390 Kgs. (Recommended Room Size 12' x 14' x 8')



## MG-106 9-Station

Total Stacks Weight: 430 Kgs. (Recommended Room Size 12' x 14' x 8')



## MG-107 10-Station

Total Stacks Weight : 460 Kgs. (Recommended Room Size 18' x 14' x 8')



## MG-108 12-Station

Total Stacks Weight : 540 Kgs. (Recommended Room Size 18' x 14' x 8')







## MG-109 14-Station

Total Stacks Weight : 570 Kgs. (Recommended Room Size 16' x 20' x 8')



## MG-110 16-Station

Total Stacks Weight: 740 Kgs. (Recommended Room Size 16' x 20' x 8')





IQ FITNESS

#### **4 Station Eco Design MG-111**

Total Stacks Weight : 280 Kgs. (Recommended Room Size 12' x 12' x 8')







# STANDARD SERIES

















# STANDARD SERIES















# ISO 9001 : 2015 CERTIFIED COMPANY

## STANDARD SERIES















## **OPEN GYM**















## **OPEN GYM**















# **OPEN GYM**









# **OUR** INFRASTRUCTURE

Backed by sophisticated technology and with 36 years of experience in the Fitness equipmennt industry, our company has been able to provide our clients with quality gym equipment. Our expert professionals and skilled workers have been able to live up to the the stringent standards set up by the various International institute of Sports. Our Company's operation personnels are professionally trained and qualified. This virtual infrastructure, including state-of-the-art technology, are appropriate for the production of superior quality sports products.

## ABOUT US

Mona Lisa Health Care. based at Y