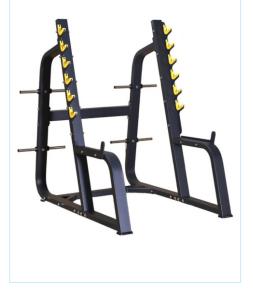

CATIONS**

138cm (L) x 68cm (W) x 69cm (H)



## ML-123 Olympic Decline Bench

### **SPECIFICATIONS**

210cm (L) x 170cm (W) x 125cm (H)



## ML-124 Olympic Incline Bench

### **SPECIFICATIONS**

196cm (L) x 170cm (W) x 140cm (H)





## **IQ FITNESS**

### ML-125 Olympic Flat Bench

#### **SPECIFICATIONS**

174cm (L) x 170cm (W) x 125cm (H)



## **ML-126** Seated Preacher Curl

### **SPECIFICATIONS**

132cm (L) x 84cm (W) x 97cm (H)



## ML-127 Hyper Extension Bench

### **SPECIFICATIONS**

122cm (L) x 89cm (W) x 68cm (H)



## ML-128 Vertical Knees Raise/Dip Stand

### **SPECIFICATIONS**

127cm (L) x 70cm (W) x 96cm (H)



## ML-129 Dumbbell Rack

### **SPECIFICATIONS**

72cm (L) x 25cm (W) x 80cm (H)



## ML-130 Squat Rack

### **SPECIFICATIONS**

173cm (L) x 170cm (W) x 180cm (H)





## (IQ FITNESS)

### **ML-131**

### Plate Loaded Leg Press <

#### **SPECIFICATIONS**

222cm (L) x 165cm (W) x 135cm (H)



### ML-132 Plate Loaded Hack Squat

#### **SPECIFICATIONS**

225cm (L) x 125cm (W) x 125cm (H)



## **ML-133** Seated Calf

### **SPECIFICATIONS**

150cm (L) x 70cm (W) x 100cm (H)



## ML-134 Smith Machine

#### **SPECIFICATIONS**

Counter balanced

Heavy duty 2.5mm thick steel square tube

of size 50mm x 100mm. Black powder coated finish.



## ML-135 Hack Squat / Leg Press

#### **SPECIFICATIONS**

L x W x H : 208 x 92 x 149 CM Heavy duty 2.5mm thick steel square tube of size 50mm x 100mm.



### ML-136 Adjustable Cable Crossover

### **SPECIFICATIONS**

335cm (L) x 110cm (W) x 235cm (H)

Weight Stack: 100 Kg. x 2





(IQ FITNESS)

### MG-101 4-Station (4-S