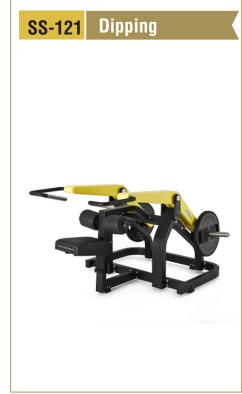

Size 12' x 14' x 8')





**IQ FITNESS** 

## MG-105 8-Station

Total Stacks Weight : 390 Kgs. (Recommended Room Size 12' x 14' x 8')



## MG-106 9-Station

Total Stacks Weight: 430 Kgs. (Recommended Room Size 12' x 14' x 8')



## MG-107 10-Station

Total Stacks Weight : 460 Kgs. (Recommended Room Size 18' x 14' x 8')



## MG-108 12-Station

Total Stacks Weight : 540 Kgs. (Recommended Room Size 18' x 14' x 8')







## MG-109 14-Station

Total Stacks Weight : 570 Kgs. (Recommended Room Size 16' x 20' x 8')



## MG-110 16-Station

Total Stacks Weight: 740 Kgs. (Recommended Room Size 16' x 20' x 8')





IQ FITNESS

#### **4 Station Eco Design MG-111**

Total Stacks Weight : 280 Kgs. (Recommended Room Size 12' x 12' x 8')







# STANDARD SERIES

















# STANDARD SERIES















# ISO 9001 : 2015 CERTIFIED COMPANY

## STANDARD SERIES















## **OPEN GYM**















## **OPEN GYM**















# **OPEN GYM**









# **OUR** INFRASTRUCTURE

Backed by sophisticated technology and with 36 years of experience in the Fitness equipmennt industry, our company has been able to provide our clients with quality gym equipment. Our expert professionals and skilled workers have been able to live up to the the stringent standards set up by the various International institute of Sports. Our Company's operation personnels are professionally trained and qualified. This virtual infrastructure, including state-of-the-art technology, are appropriate for the production of superior quality sports products.

## ABOUT US

Mona Lisa Health Care. based at Yamun