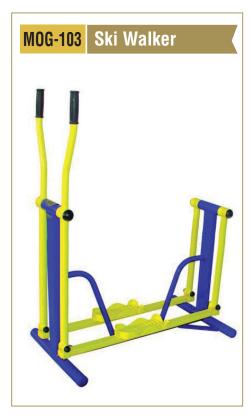

ended Room Size 12' x 14' x 8')



## MG-106 9-Station

Total Stacks Weight: 430 Kgs. (Recommended Room Size 12' x 14' x 8')



## MG-107 10-Station

Total Stacks Weight : 460 Kgs. (Recommended Room Size 18' x 14' x 8')



## MG-108 12-Station

Total Stacks Weight : 540 Kgs. (Recommended Room Size 18' x 14' x 8')







## MG-109 14-Station

Total Stacks Weight : 570 Kgs. (Recommended Room Size 16' x 20' x 8')



## MG-110 16-Station

Total Stacks Weight: 740 Kgs. (Recommended Room Size 16' x 20' x 8')





IQ FITNESS

#### **4 Station Eco Design MG-111**

Total Stacks Weight : 280 Kgs. (Recommended Room Size 12' x 12' x 8')







# STANDARD SERIES

















# STANDARD SERIES















# ISO 9001 : 2015 CERTIFIED COMPANY

## STANDARD SERIES















## **OPEN GYM**















## **OPEN GYM**















# **OPEN GYM**









# **OUR** INFRASTRUCTURE

Backed by sophisticated technology and with 36 years of experience in the Fitness equipmennt industry, our company has been able to provide our clients with quality gym equipment. Our expert professionals and skilled workers have been able to live up to the the stringent standards set up by the various International institute of Sports. Our Company's operation personnels are professionally trained and qualified. This virtual infrastructure, including state-of-the-art technology, are appropriate for the production of superior quality sports products.

## ABOUT US

Mona Lisa Health Care. based at Yamuna Nagar (Haryana) just 190 kms from Delhi has been doing its business since 1982 under the brand name