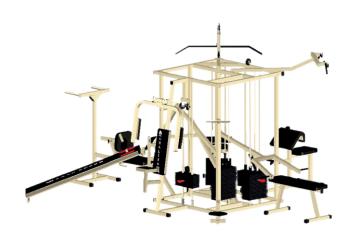

## MG-109 14-Station

Total Stacks Weight : 570 Kgs. (Recommended Room Size 16' x 20' x 8')

## MG-110 16-Station

Total Stacks Weight: 740 Kgs. (Recommended Room Size 16' x 20' x 8')

IQ FITNESS