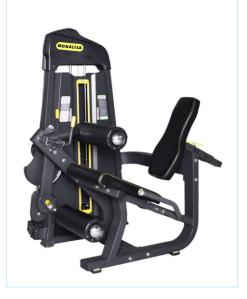

## ML-115 Leg Curl/Extension

### **SPECIFICATIONS**

L x W x H : 22 x 120 x 163 CM

Weight Stack: 90 Kg.