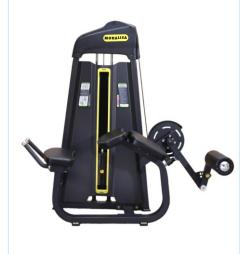

## ML-109 Seated Leg Curl

### **SPECIFICATIONS**

170cm (L) x 95cm (W) x 137cm (H) Weight Stack: 100 Kg.