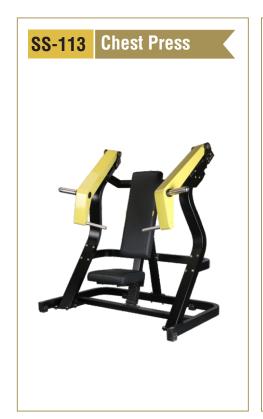

ks Weight : 370 Kgs. (Recommended Room Size 12' x 14' x 8')





**IQ FITNESS** 

## MG-105 8-Station

Total Stacks Weight : 390 Kgs. (Recommended Room Size 12' x 14' x 8')



## MG-106 9-Station

Total Stacks Weight: 430 Kgs. (Recommended Room Size 12' x 14' x 8')



## MG-107 10-Station

Total Stacks Weight : 460 Kgs. (Recommended Room Size 18' x 14' x 8')



## MG-108 12-Station

Total Stacks Weight : 540 Kgs. (Recommended Room Size 18' x 14' x 8')







## MG-109 14-Station

Total Stacks Weight : 570 Kgs. (Recommended Room Size 16' x 20' x 8')



## MG-110 16-Station

Total Stacks Weight: 740 Kgs. (Recommended Room Size 16' x 20' x 8')





IQ FITNESS

#### **4 Station Eco Design MG-111**

Total Stacks Weight : 280 Kgs. (Recommended Room Size 12' x 12' x 8')







# STANDARD SERIES

















# STANDARD SERIES















# ISO 9001 : 2015 CERTIFIED COMPANY

## STANDARD SERIES















## **OPEN GYM**















## **OPEN GYM**















# **OPEN GYM**









# **OUR** INFRASTRUCTURE

Backed by sophisticated technology and with 36 years of experience in the Fitness equipmennt industry, our company has been able to provide our clients with quality gym equipment. Our expert professionals and skilled workers have been able to live up to the the stringent standards set up by the various International institute of Sports. Our Company's operation personnels are professionally trained and qualified. This virtual infrastructure, including state-of-the-art technology, are appropriate for the production of superior quality sports products.

## ABOUT US