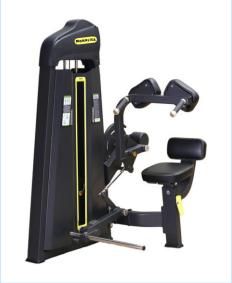

## ML-114 Lat Pull/Seated Row

#### **SPECIFICATIONS**

L x W x H : 70 x 97 x 223 CM

Weight Stack: 90 Kg.