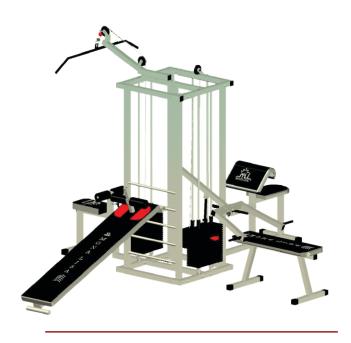

### MG-101 4-Station (4-Stack)

Total Stacks Weight : 280 Kgs. (Recommended Room Size 12' x 12' x 8')