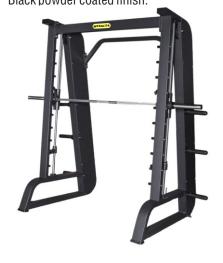

## ML-134 Smith Machine

#### **SPECIFICATIONS**

Counter balanced

Heavy duty 2.5mm thick steel square tube

of size 50mm x 100mm. Black powder coated finish.