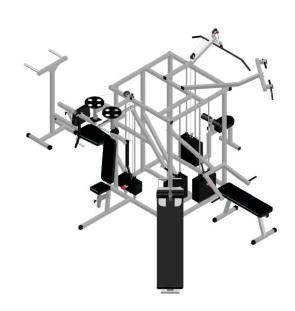

## MG-110 16-Station

Total Stacks Weight: 740 Kgs. (Recommended Room Size 16' x 20' x 8')

IQ FITNESS