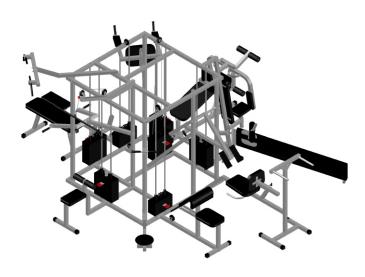

## MG-110 16-Station

Total Stacks Weight: 740 Kgs. (Recommended Room Size 16' x 20' x 8')

IQ FITNESS