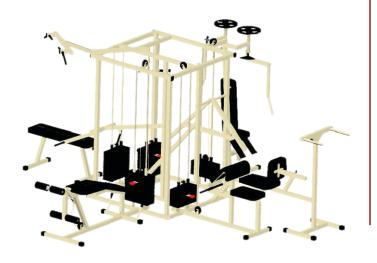

## MG-108 12-Station

Total Stacks Weight : 540 Kgs. (Recommended Room Size 18' x 14' x 8')

## MG-109 14-Station

Total Stacks Weight : 570 Kgs. (Recommended Room Size 16' x 20' x 8')