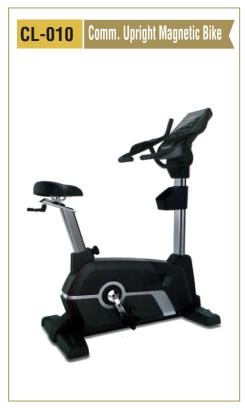

tacks Weight : 390 Kgs. (Recommended Room Size 12' x 14' x 8')



## MG-106 9-Station

Total Stacks Weight: 430 Kgs. (Recommended Room Size 12' x 14' x 8')



## MG-107 10-Station

Total Stacks Weight : 460 Kgs. (Recommended Room Size 18' x 14' x 8')



## MG-108 12-Station

Total Stacks Weight : 540 Kgs. (Recommended Room Size 18' x 14' x 8')







## MG-109 14-Station

Total Stacks Weight : 570 Kgs. (Recommended Room Size 16' x 20' x 8')



## MG-110 16-Station

Total Stacks Weight: 740 Kgs. (Recommended Room Size 16' x 20' x 8')





IQ FITNESS

#### **4 Station Eco Design MG-111**

Total Stacks Weight : 280 Kgs. (Recommended Room Size 12' x 12' x 8')







# STANDARD SERIES

















# STANDARD SERIES















# ISO 9001 : 2015 CERTIFIED COMPANY

## STANDARD SERIES















## **OPEN GYM**















## **OPEN GYM**















# **OPEN GYM**









# **OUR** INFRASTRUCTURE

Backed by sophisticated technology and with 36 years of experience in the Fitness equipmennt industry, our company has been able to provide our clients with quality gym equipment. Our expert professionals and skilled workers have been able to live up to the the stringent standards set up by the various International institute of Sports. Our Company's operation personnels are professionally trained and qualified. This virtual infrastructure, including state-of-the-art technology, are appropriate for the production of superior quality sports products.

## ABOUT US

Mona Lisa Health Care. based at Yamuna Nagar (Haryana) just 190 kms from Delhi has been doing its business s