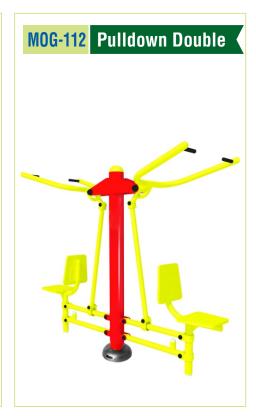

MG-106 9-Station

Total Stacks Weight: 430 Kgs. (Recommended Room Size 12' x 14' x 8')



## MG-107 10-Station

Total Stacks Weight : 460 Kgs. (Recommended Room Size 18' x 14' x 8')



## MG-108 12-Station

Total Stacks Weight : 540 Kgs. (Recommended Room Size 18' x 14' x 8')







## MG-109 14-Station

Total Stacks Weight : 570 Kgs. (Recommended Room Size 16' x 20' x 8')



## MG-110 16-Station

Total Stacks Weight: 740 Kgs. (Recommended Room Size 16' x 20' x 8')





IQ FITNESS

#### **4 Station Eco Design MG-111**

Total Stacks Weight : 280 Kgs. (Recommended Room Size 12' x 12' x 8')







# STANDARD SERIES

















# STANDARD SERIES















# ISO 9001 : 2015 CERTIFIED COMPANY

## STANDARD SERIES















## **OPEN GYM**















## **OPEN GYM**















# **OPEN GYM**









# **OUR** INFRASTRUCTURE

Backed by sophisticated technology and with 36 years of experience in the Fitness equipmennt industry, our company has been able to provide our clients with quality gym equipment. Our expert professionals and skilled workers have been able to live up to the the stringent standards set up by the various International institute of Sports. Our Company's operation personnels are professionally trained and qualified. This virtual infrastructure, including state-of-the-art technology, are appropriate for the production of superior quality sports products.

## ABOUT US

Mona Lisa Health Care. based at Yamuna Nagar (Haryana) just 190 kms from Delhi has been doing its business since 1982 under the brand name Mona Lisa. The company is pioneer in