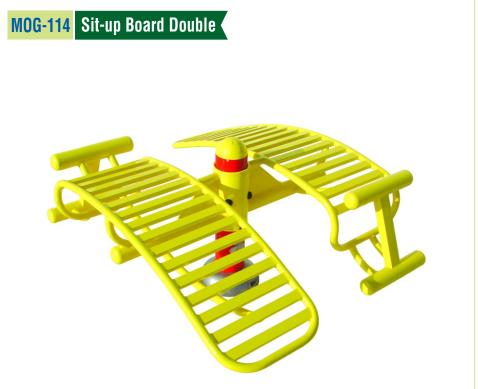

Stacks Weight: 430 Kgs. (Recommended Room Size 12' x 14' x 8')



## MG-107 10-Station

Total Stacks Weight : 460 Kgs. (Recommended Room Size 18' x 14' x 8')



## MG-108 12-Station

Total Stacks Weight : 540 Kgs. (Recommended Room Size 18' x 14' x 8')







## MG-109 14-Station

Total Stacks Weight : 570 Kgs. (Recommended Room Size 16' x 20' x 8')



## MG-110 16-Station

Total Stacks Weight: 740 Kgs. (Recommended Room Size 16' x 20' x 8')





IQ FITNESS

#### **4 Station Eco Design MG-111**

Total Stacks Weight : 280 Kgs. (Recommended Room Size 12' x 12' x 8')







# STANDARD SERIES

















# STANDARD SERIES















# ISO 9001 : 2015 CERTIFIED COMPANY

## STANDARD SERIES















## **OPEN GYM**















## **OPEN GYM**















# **OPEN GYM**









# **OUR** INFRASTRUCTURE

Backed by sophisticated technology and with 36 years of experience in the Fitness equipmennt industry, our company has been able to provide our clients with quality gym equipment. Our expert professionals and skilled workers have been able to live up to the the stringent standards set up by the various International institute of Sports. Our Company's operation personnels are professionally trained and qualified. This virtual infrastructure, including state-of-the-art technology, are appropriate for the production of superior quality sports products.

## ABOUT US

Mona Lisa Health Care. based at Yamuna Nagar (Haryana) just 190 kms from Delhi has been doing its business since 1982 under the brand name Mona Lisa. The company is pioneer in manufacturing Fitness, S