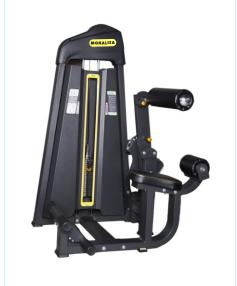

## ML-118 Abdominal Crunch

#### **S**PECIFICATIONS

L x W x H: 108 x 104 x 163 CM)

Weight Stack: 90 Kg.