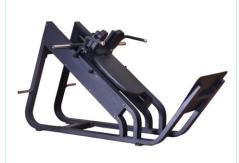

### ML-132 Plate Loaded Hack Squat

#### **SPECIFICATIONS**

225cm (L) x 125cm (W) x 125cm (H)