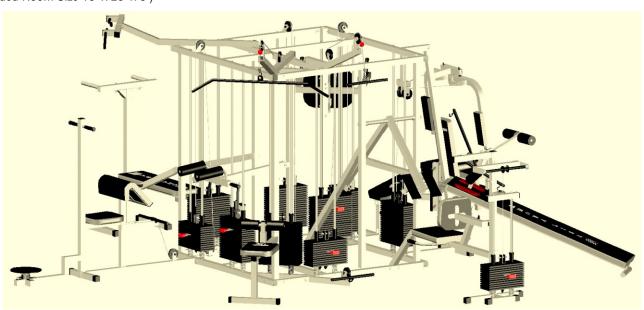

## MG-110 16-Station

Total Stacks Weight: 740 Kgs. (Recommended Room Size 16' x 20' x 8')

IQ FITNESS