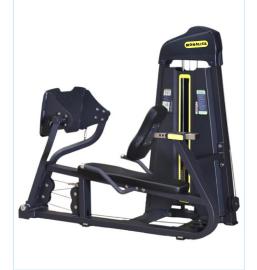

### ML-107 Seated Leg Press

#### **SPECIFICATIONS**

202cm (L) x 106cm (W) x 161cm (H) Weight Stack: 120 Kg.