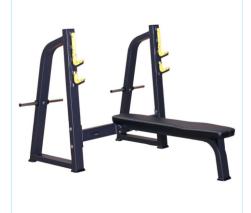

### ML-125 Olympic Flat Bench

#### **SPECIFICATIONS**

174cm (L) x 170cm (W) x 125cm (H)