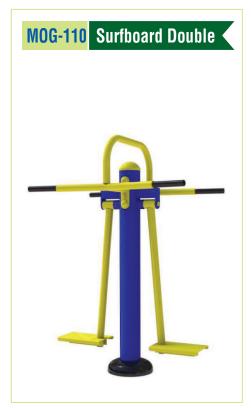

## MG-106 9-Station

Total Stacks Weight: 430 Kgs. (Recommended Room Size 12' x 14' x 8')



## MG-107 10-Station

Total Stacks Weight : 460 Kgs. (Recommended Room Size 18' x 14' x 8')



## MG-108 12-Station

Total Stacks Weight : 540 Kgs. (Recommended Room Size 18' x 14' x 8')







## MG-109 14-Station

Total Stacks Weight : 570 Kgs. (Recommended Room Size 16' x 20' x 8')



## MG-110 16-Station

Total Stacks Weight: 740 Kgs. (Recommended Room Size 16' x 20' x 8')





IQ FITNESS

#### **4 Station Eco Design MG-111**

Total Stacks Weight : 280 Kgs. (Recommended Room Size 12' x 12' x 8')







# STANDARD SERIES

















# STANDARD SERIES















# ISO 9001 : 2015 CERTIFIED COMPANY

## STANDARD SERIES















## **OPEN GYM**















## **OPEN GYM**















# **OPEN GYM**









# **OUR** INFRASTRUCTURE

Backed by sophisticated technology and with 36 years of experience in the Fitness equipmennt industry, our company has been able to provide our clients with quality gym equipment. Our expert professionals and skilled workers have been able to live up to the the stringent standards set up by the various International institute of Sports. Our Company's operation personnels are professionally trained and qualified. This virtual infrastructure, including state-of-the-art technology, are appropriate for the production of superior quality sports products.

## ABOUT US

Mona Lisa Health Care. based at Yamuna Nagar (Haryana) just 190 kms from Delhi has been doing its business since 1982 under the brand name Mona Lisa. The company is pioneer