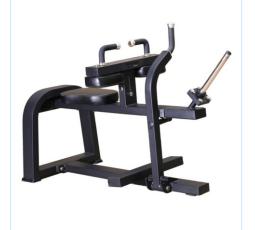

## **ML-133** Seated Calf

### **SPECIFICATIONS**

150cm (L) x 70cm (W) x 100cm (H)