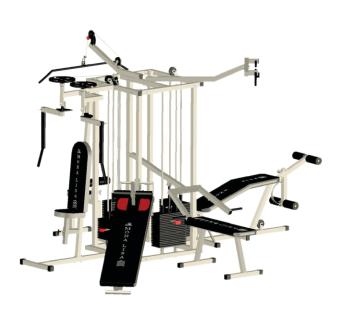

## MG-107 10-Station

Total Stacks Weight : 460 Kgs. (Recommended Room Size 18' x 14' x 8')