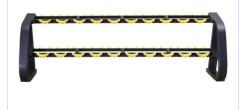

NS**

165cm (L) x 68cm (W) x 100cm (H)



## ML-122 Adjustable Bench

### **SPECIFICATIONS**

138cm (L) x 68cm (W) x 69cm (H)



## ML-123 Olympic Decline Bench

### **SPECIFICATIONS**

210cm (L) x 170cm (W) x 125cm (H)



## ML-124 Olympic Incline Bench

### **SPECIFICATIONS**

196cm (L) x 170cm (W) x 140cm (H)





## **IQ FITNESS**

### ML-125 Olympic Flat Bench

#### **SPECIFICATIONS**

174cm (L) x 170cm (W) x 125cm (H)



## **ML-126** Seated Preacher Curl

### **SPECIFICATIONS**

132cm (L) x 84cm (W) x 97cm (H)



## ML-127 Hyper Extension Bench

### **SPECIFICATIONS**

122cm (L) x 89cm (W) x 68cm (H)



## ML-128 Vertical Knees Raise/Dip Stand

### **SPECIFICATIONS**

127cm (L) x 70cm (W) x 96cm (H)



## ML-129 Dumbbell Rack

### **SPECIFICATIONS**

72cm (L) x 25cm (W) x 80cm (H)



## ML-130 Squat Rack

### **SPECIFICATIONS**

173cm (L) x 170cm (W) x 180cm (H)





## (IQ FITNESS)

### **ML-131**

### Plate Loaded Leg Press <

#### **SPECIFICATIONS**

222cm (L) x 165cm (W) x 135cm (H)



### ML-132 Plate Loaded Hack Squat

#### **SPECIFICATIONS**

225cm (L) x 125cm (W) x 125cm (H)



## **ML-133** Seated Calf

### **SPECIFICATIONS**

150cm (L) x 70cm (W) x 100cm (H)



## ML-134 Smith Machine

#### **SPECIFICATIONS**

Counter balanced

Heavy duty 2.5mm thick steel square tube

of size 50mm x 100mm. Black powder coated finish.



## ML-135 Hack Squat / Leg Press

#### **SPECIFICATIONS**

L x W x H : 208 x 92 x 149 CM Heavy duty 2.5mm thick steel square tube of size 50mm x 100mm.



### ML-136 Adjustable Cable Crossover

### **SPECIFICATIONS**

335cm (L) x 110cm (W)