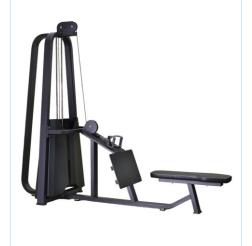

ght Stack: 100 Kg.



## **ML-105** Chest Press

#### **SPECIFICATIONS**

130cm (L) x 130cm (W) x 137cm (H) Weight Stack: 100 Kg.



## ML-106 Dip/Chin Assist

### **SPECIFICATIONS**

155cm (L) x 137cm (W) x 236cm (H) Weight Stack: 80 Kg.





## (IQ FITNESS)

### ML-107 Seated Leg Press

#### **SPECIFICATIONS**

202cm (L) x 106cm (W) x 161cm (H) Weight Stack: 120 Kg.



## ML-108 Abdominal Isolater

#### **SPECIFICATIONS**

120cm (L) x 100cm (W) x 137cm (H) Weight Stack: 80 Kg.



## ML-109 Seated Leg Curl

### **SPECIFICATIONS**

170cm (L) x 95cm (W) x 137cm (H) Weight Stack: 100 Kg.



### ML-110 Arm Curl

### **SPECIFICATIONS**

114cm (L) x 94cm (W) x 137cm (H) Weight Stack: 80 Kg.



### ML-111 Long Pull

### **SPECIFICATIONS**

280cm (L) x 110cm (W) x 237cm (H) Weight Stack: 80 Kg.



## ML-112 Lat Pulldown

### **SPECIFICATIONS**

185cm (L) x 110cm (W) x 234cm (H) Weight Stack: 100 Kg.





## **IQ FITNESS**

## ML-113 Bicep / Tricep

#### **SPECIFICATIONS**

L x W x H : 110 x 114 x 163 CM

Weight Stack: 80 Kg.



## ML-114 Lat Pull/Seated Row

#### **SPECIFICATIONS**

L x W x H : 70 x 97 x 223 CM

Weight Stack: 90 Kg.



## ML-115 Leg Curl/Extension

### **SPECIFICATIONS**

L x W x H : 22 x 120 x 163 CM

Weight Stack: 90 Kg.



## ML-116 Abductor/Adduct

#### **SPECIFICATIONS**

L x W x H: 157 x 88 x 163 CM

Weight Stack: 90 Kg.



## **ML-117** Multi Press

#### **SPECIFICATIONS**

L x W x H : 157 x 88 x 163 CM

Weight Stack: 90 Kg.



## ML-118 Abdominal Crunch

#### **S**PECIFICATIONS

L x W x H: 108 x 104 x 163 CM)

Weight Stack: 90 Kg.





## **IQ FITNESS**

#