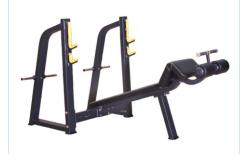

## ML-123 Olympic Decline Bench

### **SPECIFICATIONS**

210cm (L) x 170cm (W) x 125cm (H)