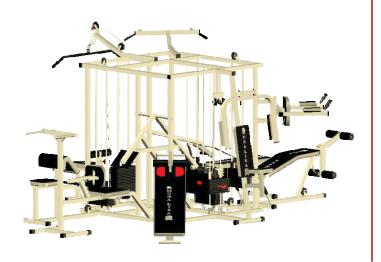

## MG-110 16-Station

Total Stacks Weight: 740 Kgs. (Recommended Room Size 16' x 20' x 8')

IQ FITNESS

#### **4 Station Eco Design MG-111**

Total Stacks Weight : 280 Kgs. (Recommended Room Size 12' x 12' x 8')