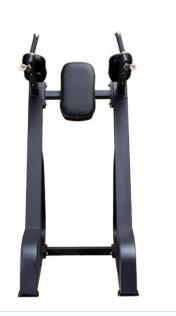

### ML-110 Arm Curl

### **SPECIFICATIONS**

114cm (L) x 94cm (W) x 137cm (H) Weight Stack: 80 Kg.