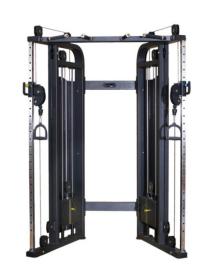

#### **4 Station Eco Design MG-111**

Total Stacks Weight : 280 Kgs. (Recommended Room Size 12' x 12' x 8')