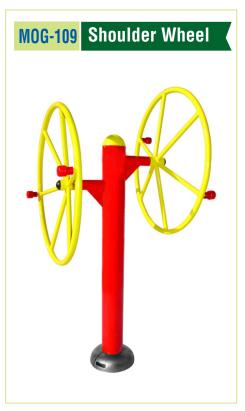

## MG-106 9-Station

Total Stacks Weight: 430 Kgs. (Recommended Room Size 12' x 14' x 8')



## MG-107 10-Station

Total Stacks Weight : 460 Kgs. (Recommended Room Size 18' x 14' x 8')



## MG-108 12-Station

Total Stacks Weight : 540 Kgs. (Recommended Room Size 18' x 14' x 8')







## MG-109 14-Station

Total Stacks Weight : 570 Kgs. (Recommended Room Size 16' x 20' x 8')



## MG-110 16-Station

Total Stacks Weight: 740 Kgs. (Recommended Room Size 16' x 20' x 8')





IQ FITNESS

#### **4 Station Eco Design MG-111**

Total Stacks Weight : 280 Kgs. (Recommended Room Size 12' x 12' x 8')







# STANDARD SERIES

















# STANDARD SERIES















# ISO 9001 : 2015 CERTIFIED COMPANY

## STANDARD SERIES















## **OPEN GYM**















## **OPEN GYM**















# **OPEN GYM**









# **OUR** INFRASTRUCTURE

Backed by sophisticated technology and with 36 years of experience in the Fitness equipmennt industry, our company has been able to provide our clients with quality gym equipment. Our expert professionals and skilled workers have been able to live up to the the stringent standards set up by the various International institute of Sports. Our Company's operation personnels are professionally trained and qualified. This virtual infrastructure, including state-of-the-art technology, are appropriate for the production of superior quality sports products.

## ABOUT US

Mona Lisa Health Care. based at Yamuna Nagar (Haryana) just 190 kms from Delhi has been doing its business since 1982 under the brand name Mona Lisa. The company is pione