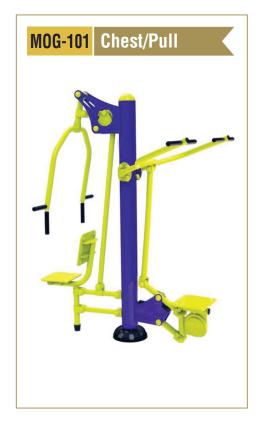

commended Room Size 12' x 14' x 8')



## MG-106 9-Station

Total Stacks Weight: 430 Kgs. (Recommended Room Size 12' x 14' x 8')



## MG-107 10-Station

Total Stacks Weight : 460 Kgs. (Recommended Room Size 18' x 14' x 8')



## MG-108 12-Station

Total Stacks Weight : 540 Kgs. (Recommended Room Size 18' x 14' x 8')







## MG-109 14-Station

Total Stacks Weight : 570 Kgs. (Recommended Room Size 16' x 20' x 8')



## MG-110 16-Station

Total Stacks Weight: 740 Kgs. (Recommended Room Size 16' x 20' x 8')





IQ FITNESS

#### **4 Station Eco Design MG-111**

Total Stacks Weight : 280 Kgs. (Recommended Room Size 12' x 12' x 8')







# STANDARD SERIES

















# STANDARD SERIES















# ISO 9001 : 2015 CERTIFIED COMPANY

## STANDARD SERIES















## **OPEN GYM**















## **OPEN GYM**















# **OPEN GYM**









# **OUR** INFRASTRUCTURE

Backed by sophisticated technology and with 36 years of experience in the Fitness equipmennt industry, our company has been able to provide our clients with quality gym equipment. Our expert professionals and skilled workers have been able to live up to the the stringent standards set up by the various International institute of Sports. Our Company's operation personnels are professionally trained and qualified. This virtual infrastructure, including state-of-the-art technology, are appropriate for the production of superior quality sports products.

## ABOUT US

Mona Lisa Health Care. based at Yamuna Nagar (Haryana) just 190 kms from Delhi has been doing its business since 1982 under the brand n