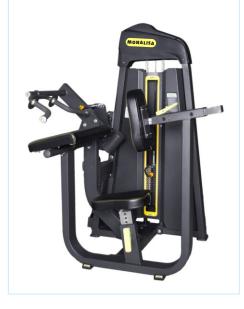

## ML-113 Bicep / Tricep

#### **SPECIFICATIONS**

L x W x H : 110 x 114 x 163 CM

Weight Stack: 80 Kg.