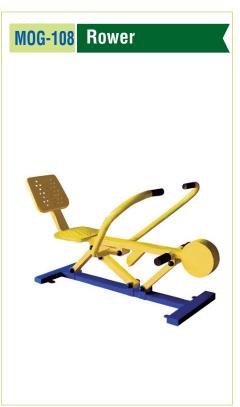

')



## MG-106 9-Station

Total Stacks Weight: 430 Kgs. (Recommended Room Size 12' x 14' x 8')



## MG-107 10-Station

Total Stacks Weight : 460 Kgs. (Recommended Room Size 18' x 14' x 8')



## MG-108 12-Station

Total Stacks Weight : 540 Kgs. (Recommended Room Size 18' x 14' x 8')







## MG-109 14-Station

Total Stacks Weight : 570 Kgs. (Recommended Room Size 16' x 20' x 8')



## MG-110 16-Station

Total Stacks Weight: 740 Kgs. (Recommended Room Size 16' x 20' x 8')





IQ FITNESS

#### **4 Station Eco Design MG-111**

Total Stacks Weight : 280 Kgs. (Recommended Room Size 12' x 12' x 8')







# STANDARD SERIES

















# STANDARD SERIES















# ISO 9001 : 2015 CERTIFIED COMPANY

## STANDARD SERIES















## **OPEN GYM**















## **OPEN GYM**















# **OPEN GYM**









# **OUR** INFRASTRUCTURE

Backed by sophisticated technology and with 36 years of experience in the Fitness equipmennt industry, our company has been able to provide our clients with quality gym equipment. Our expert professionals and skilled workers have been able to live up to the the stringent standards set up by the various International institute of Sports. Our Company's operation personnels are professionally trained and qualified. This virtual infrastructure, including state-of-the-art technology, are appropriate for the production of superior quality sports products.

## ABOUT US

Mona Lisa Health Care. based at Yamuna Nagar (Haryana) just 190 kms from Delhi has been doing its business since 1982 under the brand name Mona Lisa. The company is pio