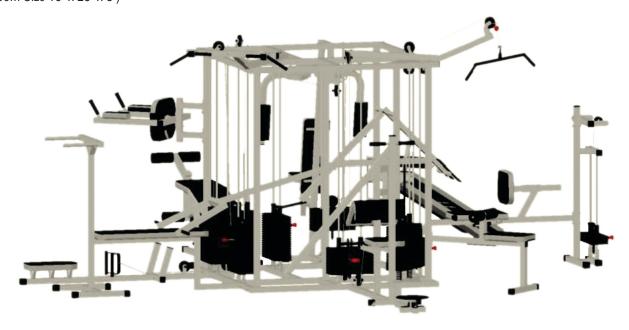

## MG-110 16-Station

Total Stacks Weight: 740 Kgs. (Recommended Room Size 16' x 20' x 8')

IQ FITNESS