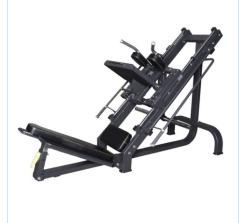

## ML-135 Hack Squat / Leg Press

#### **SPECIFICATIONS**

L x W x H : 208 x 92 x 149 CM Heavy duty 2.5mm thick steel square tube of size 50mm x 100mm.