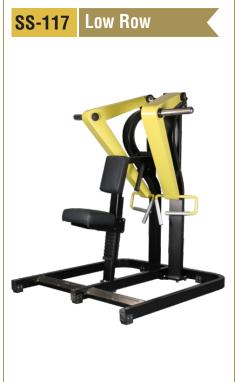

t : 370 Kgs. (Recommended Room Size 12' x 14' x 8')





**IQ FITNESS** 

## MG-105 8-Station

Total Stacks Weight : 390 Kgs. (Recommended Room Size 12' x 14' x 8')



## MG-106 9-Station

Total Stacks Weight: 430 Kgs. (Recommended Room Size 12' x 14' x 8')



## MG-107 10-Station

Total Stacks Weight : 460 Kgs. (Recommended Room Size 18' x 14' x 8')



## MG-108 12-Station

Total Stacks Weight : 540 Kgs. (Recommended Room Size 18' x 14' x 8')







## MG-109 14-Station

Total Stacks Weight : 570 Kgs. (Recommended Room Size 16' x 20' x 8')



## MG-110 16-Station

Total Stacks Weight: 740 Kgs. (Recommended Room Size 16' x 20' x 8')





IQ FITNESS

#### **4 Station Eco Design MG-111**

Total Stacks Weight : 280 Kgs. (Recommended Room Size 12' x 12' x 8')







# STANDARD SERIES

















# STANDARD SERIES















# ISO 9001 : 2015 CERTIFIED COMPANY

## STANDARD SERIES















## **OPEN GYM**















## **OPEN GYM**















# **OPEN GYM**









# **OUR** INFRASTRUCTURE

Backed by sophisticated technology and with 36 years of experience in the Fitness equipmennt industry, our company has been able to provide our clients with quality gym equipment. Our expert professionals and skilled workers have been able to live up to the the stringent standards set up by the various International institute of Sports. Our Company's operation personnels are professionally trained and qualified. This virtual infrastructure, including state-of-the-art technology, are appropriate for the production of superior quality sports products.

## ABOUT US

Mona L