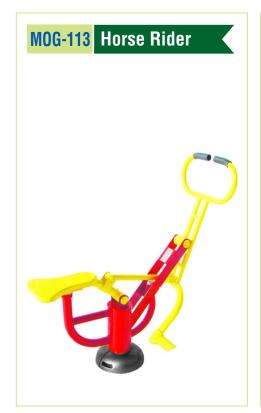

al Stacks Weight: 430 Kgs. (Recommended Room Size 12' x 14' x 8')



## MG-107 10-Station

Total Stacks Weight : 460 Kgs. (Recommended Room Size 18' x 14' x 8')



## MG-108 12-Station

Total Stacks Weight : 540 Kgs. (Recommended Room Size 18' x 14' x 8')







## MG-109 14-Station

Total Stacks Weight : 570 Kgs. (Recommended Room Size 16' x 20' x 8')



## MG-110 16-Station

Total Stacks Weight: 740 Kgs. (Recommended Room Size 16' x 20' x 8')





IQ FITNESS

#### **4 Station Eco Design MG-111**

Total Stacks Weight : 280 Kgs. (Recommended Room Size 12' x 12' x 8')







# STANDARD SERIES

















# STANDARD SERIES















# ISO 9001 : 2015 CERTIFIED COMPANY

## STANDARD SERIES















## **OPEN GYM**















## **OPEN GYM**















# **OPEN GYM**









# **OUR** INFRASTRUCTURE

Backed by sophisticated technology and with 36 years of experience in the Fitness equipmennt industry, our company has been able to provide our clients with quality gym equipment. Our expert professionals and skilled workers have been able to live up to the the stringent standards set up by the various International institute of Sports. Our Company's operation personnels are professionally trained and qualified. This virtual infrastructure, including state-of-the-art technology, are appropriate for the production of superior quality sports products.

## ABOUT US

Mona Lisa Health Care. based at Yamuna Nagar (Haryana) just 190 kms from Delhi has been doing its business since 1982 under the brand name Mona Lisa. The company is pioneer in manufacturing Fitness,