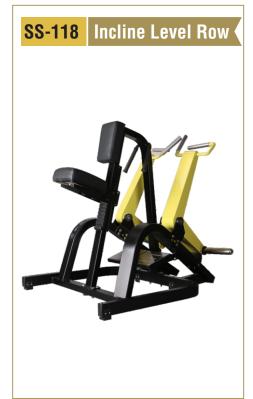

: 370 Kgs. (Recommended Room Size 12' x 14' x 8')





**IQ FITNESS** 

## MG-105 8-Station

Total Stacks Weight : 390 Kgs. (Recommended Room Size 12' x 14' x 8')



## MG-106 9-Station

Total Stacks Weight: 430 Kgs. (Recommended Room Size 12' x 14' x 8')



## MG-107 10-Station

Total Stacks Weight : 460 Kgs. (Recommended Room Size 18' x 14' x 8')



## MG-108 12-Station

Total Stacks Weight : 540 Kgs. (Recommended Room Size 18' x 14' x 8')







## MG-109 14-Station

Total Stacks Weight : 570 Kgs. (Recommended Room Size 16' x 20' x 8')



## MG-110 16-Station

Total Stacks Weight: 740 Kgs. (Recommended Room Size 16' x 20' x 8')





IQ FITNESS

#### **4 Station Eco Design MG-111**

Total Stacks Weight : 280 Kgs. (Recommended Room Size 12' x 12' x 8')







# STANDARD SERIES

















# STANDARD SERIES















# ISO 9001 : 2015 CERTIFIED COMPANY

## STANDARD SERIES















## **OPEN GYM**















## **OPEN GYM**















# **OPEN GYM**









# **OUR** INFRASTRUCTURE

Backed by sophisticated technology and with 36 years of experience in the Fitness equipmennt industry, our company has been able to provide our clients with quality gym equipment. Our expert professionals and skilled workers have been able to live up to the the stringent standards set up by the various International institute of Sports. Our Company's operation personnels are professionally trained and qualified. This virtual infrastructure, including state-of-the-art technology, are appropriate for the production of superior quality sports products.

## ABOUT US

Mona Lis