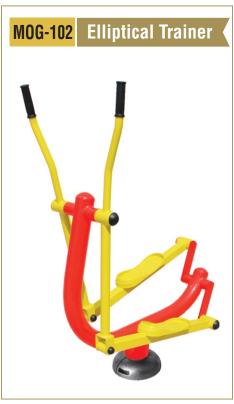

mmended Room Size 12' x 14' x 8')



## MG-106 9-Station

Total Stacks Weight: 430 Kgs. (Recommended Room Size 12' x 14' x 8')



## MG-107 10-Station

Total Stacks Weight : 460 Kgs. (Recommended Room Size 18' x 14' x 8')



## MG-108 12-Station

Total Stacks Weight : 540 Kgs. (Recommended Room Size 18' x 14' x 8')







## MG-109 14-Station

Total Stacks Weight : 570 Kgs. (Recommended Room Size 16' x 20' x 8')



## MG-110 16-Station

Total Stacks Weight: 740 Kgs. (Recommended Room Size 16' x 20' x 8')





IQ FITNESS

#### **4 Station Eco Design MG-111**

Total Stacks Weight : 280 Kgs. (Recommended Room Size 12' x 12' x 8')







# STANDARD SERIES

















# STANDARD SERIES















# ISO 9001 : 2015 CERTIFIED COMPANY

## STANDARD SERIES















## **OPEN GYM**















## **OPEN GYM**















# **OPEN GYM**









# **OUR** INFRASTRUCTURE

Backed by sophisticated technology and with 36 years of experience in the Fitness equipmennt industry, our company has been able to provide our clients with quality gym equipment. Our expert professionals and skilled workers have been able to live up to the the stringent standards set up by the various International institute of Sports. Our Company's operation personnels are professionally trained and qualified. This virtual infrastructure, including state-of-the-art technology, are appropriate for the production of superior quality sports products.

## ABOUT US

Mona Lisa Health Care. based at Yamuna Nagar (Haryana) just 190 kms from Delhi has been doing its business since 1982 under the brand nam