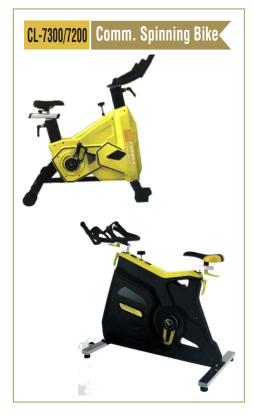

al Stacks Weight : 390 Kgs. (Recommended Room Size 12' x 14' x 8')



## MG-106 9-Station

Total Stacks Weight: 430 Kgs. (Recommended Room Size 12' x 14' x 8')



## MG-107 10-Station

Total Stacks Weight : 460 Kgs. (Recommended Room Size 18' x 14' x 8')



## MG-108 12-Station

Total Stacks Weight : 540 Kgs. (Recommended Room Size 18' x 14' x 8')







## MG-109 14-Station

Total Stacks Weight : 570 Kgs. (Recommended Room Size 16' x 20' x 8')



## MG-110 16-Station

Total Stacks Weight: 740 Kgs. (Recommended Room Size 16' x 20' x 8')





IQ FITNESS

#### **4 Station Eco Design MG-111**

Total Stacks Weight : 280 Kgs. (Recommended Room Size 12' x 12' x 8')







# STANDARD SERIES

















# STANDARD SERIES















# ISO 9001 : 2015 CERTIFIED COMPANY

## STANDARD SERIES















## **OPEN GYM**















## **OPEN GYM**















# **OPEN GYM**









# **OUR** INFRASTRUCTURE

Backed by sophisticated technology and with 36 years of experience in the Fitness equipmennt industry, our company has been able to provide our clients with quality gym equipment. Our expert professionals and skilled workers have been able to live up to the the stringent standards set up by the various International institute of Sports. Our Company's operation personnels are professionally trained and qualified. This virtual infrastructure, including state-of-the-art technology, are appropriate for the production of superior quality sports products.

## ABOUT US

Mona Lisa Health Care. based at Yamuna Nagar (Haryana) just 190 kms from Delhi has been doing its busine