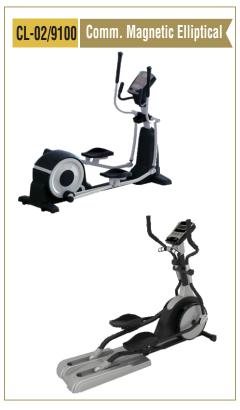

Stacks Weight : 390 Kgs. (Recommended Room Size 12' x 14' x 8')



## MG-106 9-Station

Total Stacks Weight: 430 Kgs. (Recommended Room Size 12' x 14' x 8')



## MG-107 10-Station

Total Stacks Weight : 460 Kgs. (Recommended Room Size 18' x 14' x 8')



## MG-108 12-Station

Total Stacks Weight : 540 Kgs. (Recommended Room Size 18' x 14' x 8')







## MG-109 14-Station

Total Stacks Weight : 570 Kgs. (Recommended Room Size 16' x 20' x 8')



## MG-110 16-Station

Total Stacks Weight: 740 Kgs. (Recommended Room Size 16' x 20' x 8')





IQ FITNESS

#### **4 Station Eco Design MG-111**

Total Stacks Weight : 280 Kgs. (Recommended Room Size 12' x 12' x 8')







# STANDARD SERIES

















# STANDARD SERIES















# ISO 9001 : 2015 CERTIFIED COMPANY

## STANDARD SERIES















## **OPEN GYM**















## **OPEN GYM**















# **OPEN GYM**









# **OUR** INFRASTRUCTURE

Backed by sophisticated technology and with 36 years of experience in the Fitness equipmennt industry, our company has been able to provide our clients with quality gym equipment. Our expert professionals and skilled workers have been able to live up to the the stringent standards set up by the various International institute of Sports. Our Company's operation personnels are professionally trained and qualified. This virtual infrastructure, including state-of-the-art technology, are appropriate for the production of superior quality sports products.

## ABOUT US

Mona Lisa Health Care. based at Yamuna Nagar (Haryana) just 190 kms from Delhi has been doing its business