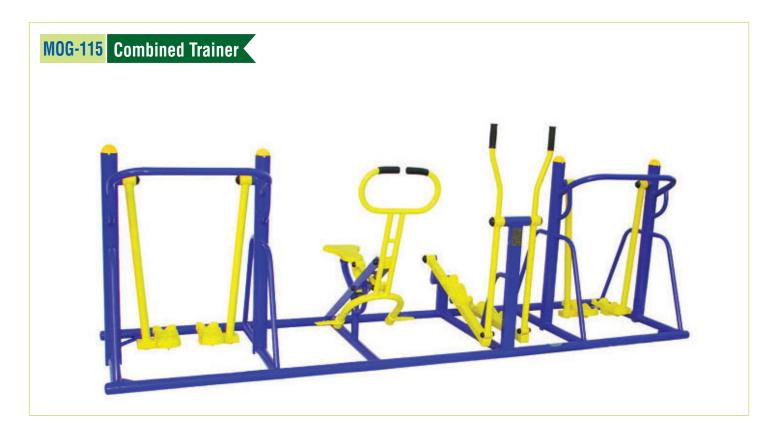

tacks Weight: 430 Kgs. (Recommended Room Size 12' x 14' x 8')



## MG-107 10-Station

Total Stacks Weight : 460 Kgs. (Recommended Room Size 18' x 14' x 8')



## MG-108 12-Station

Total Stacks Weight : 540 Kgs. (Recommended Room Size 18' x 14' x 8')







## MG-109 14-Station

Total Stacks Weight : 570 Kgs. (Recommended Room Size 16' x 20' x 8')



## MG-110 16-Station

Total Stacks Weight: 740 Kgs. (Recommended Room Size 16' x 20' x 8')





IQ FITNESS

#### **4 Station Eco Design MG-111**

Total Stacks Weight : 280 Kgs. (Recommended Room Size 12' x 12' x 8')







# STANDARD SERIES

















# STANDARD SERIES















# ISO 9001 : 2015 CERTIFIED COMPANY

## STANDARD SERIES















## **OPEN GYM**















## **OPEN GYM**















# **OPEN GYM**









# **OUR** INFRASTRUCTURE

Backed by sophisticated technology and with 36 years of experience in the Fitness equipmennt industry, our company has been able to provide our clients with quality gym equipment. Our expert professionals and skilled workers have been able to live up to the the stringent standards set up by the various International institute of Sports. Our Company's operation personnels are professionally trained and qualified. This virtual infrastructure, including state-of-the-art technology, are appropriate for the production of superior quality sports products.

## ABOUT US

Mona Lisa Health Care. based at Yamuna Nagar (Haryana) just 190 kms from Delhi has been doing its business since 1982 under the brand name Mona Lisa. The company is pioneer in manufacturing Fitness, Spo