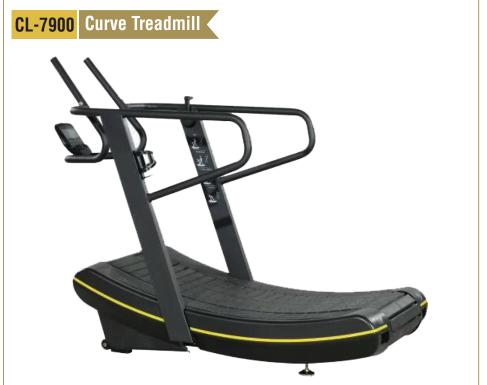

s Weight : 390 Kgs. (Recommended Room Size 12' x 14' x 8')



## MG-106 9-Station

Total Stacks Weight: 430 Kgs. (Recommended Room Size 12' x 14' x 8')



## MG-107 10-Station

Total Stacks Weight : 460 Kgs. (Recommended Room Size 18' x 14' x 8')



## MG-108 12-Station

Total Stacks Weight : 540 Kgs. (Recommended Room Size 18' x 14' x 8')







## MG-109 14-Station

Total Stacks Weight : 570 Kgs. (Recommended Room Size 16' x 20' x 8')



## MG-110 16-Station

Total Stacks Weight: 740 Kgs. (Recommended Room Size 16' x 20' x 8')





IQ FITNESS

#### **4 Station Eco Design MG-111**

Total Stacks Weight : 280 Kgs. (Recommended Room Size 12' x 12' x 8')







# STANDARD SERIES

















# STANDARD SERIES















# ISO 9001 : 2015 CERTIFIED COMPANY

## STANDARD SERIES















## **OPEN GYM**















## **OPEN GYM**















# **OPEN GYM**









# **OUR** INFRASTRUCTURE

Backed by sophisticated technology and with 36 years of experience in the Fitness equipmennt industry, our company has been able to provide our clients with quality gym equipment. Our expert professionals and skilled workers have been able to live up to the the stringent standards set up by the various International institute of Sports. Our Company's operation personnels are professionally trained and qualified. This virtual infrastructure, including state-of-the-art technology, are appropriate for the production of superior quality sports products.

## ABOUT US

Mona Lisa Health Care. based at Yamuna Nagar (Haryana) just 190 kms from Delhi has been doing its business since