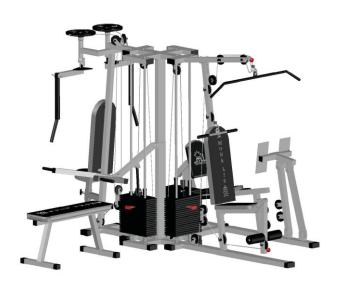

## MG-105 8-Station

Total Stacks Weight : 390 Kgs. (Recommended Room Size 12' x 14' x 8')