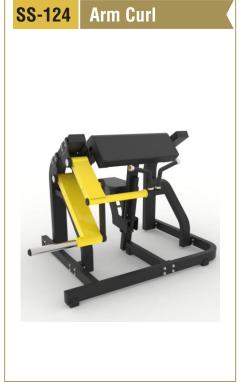

2' x 14' x 8')





**IQ FITNESS** 

## MG-105 8-Station

Total Stacks Weight : 390 Kgs. (Recommended Room Size 12' x 14' x 8')



## MG-106 9-Station

Total Stacks Weight: 430 Kgs. (Recommended Room Size 12' x 14' x 8')



## MG-107 10-Station

Total Stacks Weight : 460 Kgs. (Recommended Room Size 18' x 14' x 8')



## MG-108 12-Station

Total Stacks Weight : 540 Kgs. (Recommended Room Size 18' x 14' x 8')







## MG-109 14-Station

Total Stacks Weight : 570 Kgs. (Recommended Room Size 16' x 20' x 8')



## MG-110 16-Station

Total Stacks Weight: 740 Kgs. (Recommended Room Size 16' x 20' x 8')





IQ FITNESS

#### **4 Station Eco Design MG-111**

Total Stacks Weight : 280 Kgs. (Recommended Room Size 12' x 12' x 8')







# STANDARD SERIES

















# STANDARD SERIES















# ISO 9001 : 2015 CERTIFIED COMPANY

## STANDARD SERIES















## **OPEN GYM**















## **OPEN GYM**















# **OPEN GYM**









# **OUR** INFRASTRUCTURE

Backed by sophisticated technology and with 36 years of experience in the Fitness equipmennt industry, our company has been able to provide our clients with quality gym equipment. Our expert professionals and skilled workers have been able to live up to the the stringent standards set up by the various International institute of Sports. Our Company's operation personnels are professionally trained and qualified. This virtual infrastructure, including state-of-the-art technology, are appropriate for the production of superior quality sports products.

## ABOUT US

Mona Lisa Health Care. based at Yamuna Naga