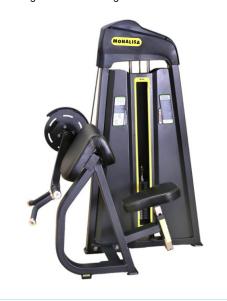

100 Kg.



## ML-104 Pec Fly / Rear Delt

### **SPECIFICATIONS**

125cm (L) x 100cm (W) x 210cm (H) Weight Stack: 100 Kg.



## **ML-105** Chest Press

#### **SPECIFICATIONS**

130cm (L) x 130cm (W) x 137cm (H) Weight Stack: 100 Kg.



## ML-106 Dip/Chin Assist

### **SPECIFICATIONS**

155cm (L) x 137cm (W) x 236cm (H) Weight Stack: 80 Kg.





## (IQ FITNESS)

### ML-107 Seated Leg Press

#### **SPECIFICATIONS**

202cm (L) x 106cm (W) x 161cm (H) Weight Stack: 120 Kg.



## ML-108 Abdominal Isolater

#### **SPECIFICATIONS**

120cm (L) x 100cm (W) x 137cm (H) Weight Stack: 80 Kg.



## ML-109 Seated Leg Curl

### **SPECIFICATIONS**

170cm (L) x 95cm (W) x 137cm (H) Weight Stack: 100 Kg.



### ML-110 Arm Curl

### **SPECIFICATIONS**

114cm (L) x 94cm (W) x 137cm (H) Weight Stack: 80 Kg.



### ML-111 Long Pull

### **SPECIFICATIONS**

280cm (L) x 110cm (W) x 237cm (H) Weight Stack: 80 Kg.



## ML-112 Lat Pulldown

### **SPECIFICATIONS**

185cm (L) x 110cm (W) x 234cm (H) Weight Stack: 100 Kg.





## **IQ FITNESS**

## ML-113 Bicep / Tricep

#### **SPECIFICATIONS**

L x W x H : 110 x 114 x 163 CM

Weight Stack: 80 Kg.



## ML-114 Lat Pull/Seated Row

#### **SPECIFICATIONS**

L x W x H : 70 x 97 x 223 CM

Weight Stack: 90 Kg.



## ML-115 Leg Curl/Extension

### **SPECIFICATIONS**

L x W x H : 22 x 120 x 163 CM

Weight Stack: 90 Kg.



## ML-116 Abductor/Adduct

#### **SPECIFICATIONS**

L x W x H: 157 x 88 x 163 CM

Weight Stack: 90 Kg.



## **ML-117** Multi Press

#### **SPECIFICATIONS**

L x W x H : 157 x 88 x 163 CM

Weight Stack: 90 Kg.



## ML-118 Abdominal Crunch