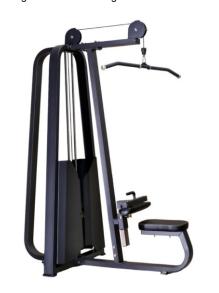

Weight Stack: 100 Kg.



## ML-106 Dip/Chin Assist

### **SPECIFICATIONS**

155cm (L) x 137cm (W) x 236cm (H) Weight Stack: 80 Kg.





## (IQ FITNESS)

### ML-107 Seated Leg Press

#### **SPECIFICATIONS**

202cm (L) x 106cm (W) x 161cm (H) Weight Stack: 120 Kg.



## ML-108 Abdominal Isolater

#### **SPECIFICATIONS**

120cm (L) x 100cm (W) x 137cm (H) Weight Stack: 80 Kg.



## ML-109 Seated Leg Curl

### **SPECIFICATIONS**

170cm (L) x 95cm (W) x 137cm (H) Weight Stack: 100 Kg.



### ML-110 Arm Curl

### **SPECIFICATIONS**

114cm (L) x 94cm (W) x 137cm (H) Weight Stack: 80 Kg.



### ML-111 Long Pull

### **SPECIFICATIONS**

280cm (L) x 110cm (W) x 237cm (H) Weight Stack: 80 Kg.



## ML-112 Lat Pulldown

### **SPECIFICATIONS**

185cm (L) x 110cm (W) x 234cm (H) Weight Stack: 100 Kg.





## **IQ FITNESS**

## ML-113 Bicep / Tricep

#### **SPECIFICATIONS**

L x W x H : 110 x 114 x 163 CM

Weight Stack: 80 Kg.



## ML-114 Lat Pull/Seated Row

#### **SPECIFICATIONS**

L x W x H : 70 x 97 x 223 CM

Weight Stack: 90 Kg.



## ML-115 Leg Curl/Extension

### **SPECIFICATIONS**

L x W x H : 22 x 120 x 163 CM

Weight Stack: 90 Kg.



## ML-116 Abductor/Adduct

#### **SPECIFICATIONS**

L x W x H: 157 x 88 x 163 CM

Weight Stack: 90 Kg.



## **ML-117** Multi Press

#### **SPECIFICATIONS**

L x W x H : 157 x 88 x 163 CM

Weight Stack: 90 Kg.



## ML-118 Abdominal Crunch

#### **S**PECIFICATIONS

L x W x H: 108 x 104 x 163 CM)

Weight Stack: 90 Kg.





## **IQ FITNESS**

### ML-119 Adjustable Cable Crossover

#### **SPECIFICATIONS**

335cm (L) x 110cm (W) x 235cm (H) Weight Sta